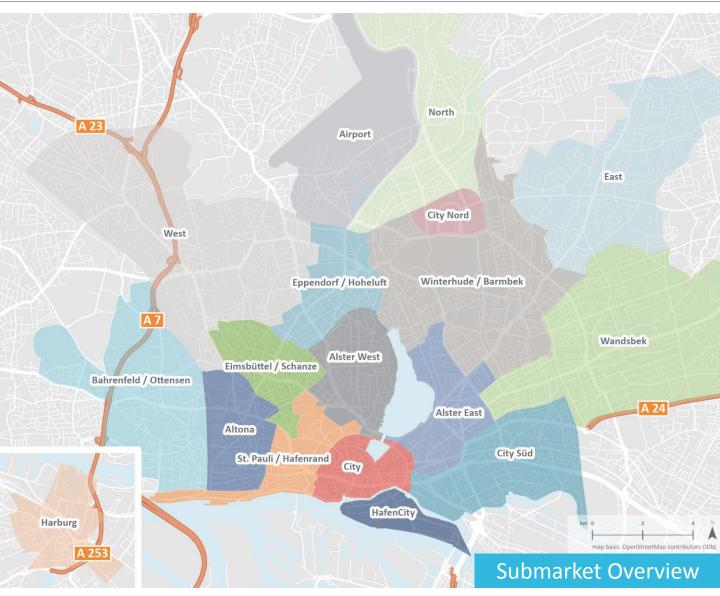

### Hamburg | Q3 2019

| Submarket             | Rent per m²/month |
|-----------------------|-------------------|
| City                  | 15.50 - 29.00€    |
| HafenCity             | 16.50 - 28.00 €   |
| City Süd              | 9.00 – 17.00 €    |
| Alster West           | 14.00 - 24.50 €   |
| Alster East           | 11.50 - 24.50 €   |
| St. Pauli / Hafenrand | 13.50 – 24.00 €   |
| Altona                | 10.00 - 17.50 €   |
| City Nord             | 9.00 – 15.00 €    |
| Bahrenfeld / Ottensen | 10.00 - 16.00 €   |
|                       |                   |

Source: Thomas Daily, RCA, Bundesagentur für Arbeit, Destatis, Avison Young

| Submarket            | Rent per m <sup>2</sup> /month |
|----------------------|--------------------------------|
| Eimsbüttel / Schanze | 11.00 - 16.00 €                |
| Wandsbek             | 9.00 – 14.50 €                 |
| Eppendorf / Hoheluft | 11.50 - 16.00 €                |
| Winterhude / Barmbek | 10.00 - 16.00 €                |
| Airport              | 9.50 – 15.00 €                 |
| Harburg              | 8.50 - 16.00 €                 |
| North                | 8.00 – 14.00 €                 |
| East                 | 7.00 – 13.50 €                 |
| West                 | 8.00 - 15.00 €                 |