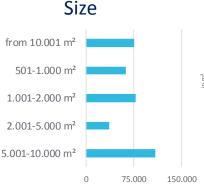

# Hamburg Office Market | Q3 2019

#### Take-Up, Vacancy and Prime Rent



Take-Up 405.000m<sup>2</sup> 489,000m<sup>2</sup> Vacancy Vacancy Rate 3.2% Completions 127,700m<sup>2</sup> **Under Construction** 525,000m<sup>2</sup> Prime Rent 29.00 €/m<sup>2</sup>/month 17.10 €/m<sup>2</sup>/month Average Rent 2.90% Prime Yield (NIY)

Market Area = City of Hamburg

Take-Up Q1 - Q3 2019 by:







**Completions** 

#### Overview

With a take-up of 108,000m², the Hamburg office letting market starts cautiously into the second half-year of 2019. Relevant for this are the leases beyond 5,000m² with one closing. Thanks to the strong first half of the year, last year's turnover was nonetheless reached for the current year. The vacancy rate has continued to fall and is at 3.2%. Due to the high pre-letting rate, construction completions in the current and coming year will not lead to an easing of the situation on the letting market. A further increase in prime rents above the € 30.00 per m²/month mark is expected within the next 12 months.

## Hamburg in Numbers

Inhabitants 1,841,179 (12-2018)

Unemployment Rate 6.1% (09-2019) (Germany 4.9%)

Trade Tax Rate 470%

Avison Young - German