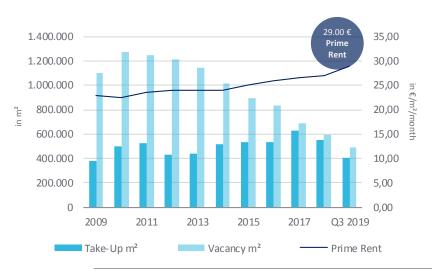

#### Take-Up, Vacancy and Prime Rent

Take-Up 405.000m<sup>2</sup> 489,000m<sup>2</sup> Vacancy Vacancy Rate 3.2% Completions 127,700m<sup>2</sup> **Under Construction** 525,000m<sup>2</sup> Prime Rent 29.00 €/m<sup>2</sup>/month 17.10 €/m<sup>2</sup>/month Average Rent 2.90% Prime Yield (NIY)

#### Overview

With a take-up of 108,000m², the Hamburg office letting market starts cautiously into the second half-year of 2019. Relevant for this are the leases beyond 5,000m² with one closing. Thanks to the strong first half of the year, last year's turnover was nonetheless reached for the current year. The vacancy rate has continued to fall and is at 3.2%. Due to the high pre-letting rate, construction completions in the current and coming year will not lead to an easing of the situation on the letting market. A further increase in prime rents above the € 30.00 per m²/month mark is expected within the next 12 months.