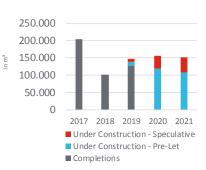

#### Take-Up, Vacancy and Prime Rent

Take-Up 405.000m<sup>2</sup> 489,000m<sup>2</sup> Vacancy Vacancy Rate 3.2% Completions 127,700m<sup>2</sup> **Under Construction** 525,000m<sup>2</sup> Prime Rent 29.00 €/m<sup>2</sup>/month 17.10 €/m<sup>2</sup>/month Average Rent 2.90% Prime Yield (NIY)

#### Overview

With a take-up of 108,000m², the Hamburg office letting market starts cautiously into the second half-year of 2019. Relevant for this are the leases beyond 5,000m² with one closing. Thanks to the strong first half of the year, last year's turnover was nonetheless reached for the current year. The vacancy rate has continued to fall and is at 3.2%. Due to the high pre-letting rate, construction completions in the current and coming year will not lead to an easing of the situation on the letting market. A further increase in prime rents above the € 30.00 per m²/month mark is expected within the next 12 months.