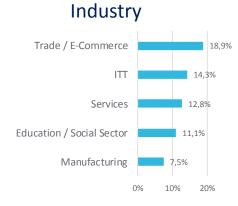

# Hamburg Office Market | Q3 2019

#### Take-Up, Vacancy and Prime Rent



Take-Up 405.000m<sup>2</sup> 489,000m<sup>2</sup> Vacancy Vacancy Rate 3.2% Completions 127,700m<sup>2</sup> **Under Construction** 525,000m<sup>2</sup> Prime Rent 29.00 €/m<sup>2</sup>/month 17.10 €/m<sup>2</sup>/month Average Rent 2.90% Prime Yield (NIY)

Market Area = City of Hamburg

Take-Up Q1 - Q3 2019 by:







**Completions** 

#### Overview

With a take-up of 108,000m², the Hamburg office letting market starts cautiously into the second half-year of 2019. Relevant for this are the leases beyond 5,000m² with one closing. Thanks to the strong first half of the year, last year's turnover was nonetheless reached for the current year. The vacancy rate has continued to fall and is at 3.2%. Due to the high pre-letting rate, construction completions in the current and coming year will not lead to an easing of the situation on the letting market. A further increase in prime rents above the € 30.00 per m²/month mark is expected within the next 12 months.

## Hamburg in Numbers

Inhabitants 1,841,179 (12-2018)

Unemployment Rate 6.1% (09-2019) (Germany 4.9%)

Trade Tax Rate 470%

Avison Young - Germ